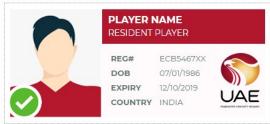

### **Profile Photo (Headshot)**

is very important to use the right type of profile photo (headshot) as it will be placed on your autogenerated registration ID. Please refer to the example renders below and ensure your photo submission meets the guidelines.

### **HOW IT WORKS!**

- Complete the registration form filling in all required fields. Please fill out the details according to the information in the passport.
- Emirates ID or VISA is required if you wish to be considered a resident player. If you do not possess these documents, you will be considered a 'visitor player' and this may affect participation in certain tournaments.
- On completion of the documents, an email will be sent to verify your registration.
- Upon approval from ECB, you will receive a printable registration card with a unique ECB registration number. Please carry the printed card copy or e-card to every match and must be produced if necessary.
- ECB Registration card expiry is linked to your residence VISA / Emirates ID expiry.
- Visitor players will be allocated a registration valid for three months.