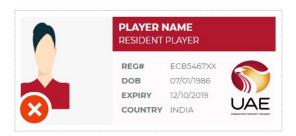

### **Profile Photo (Headshot)**

is very important to use the right type of profile photo (headshot) as it will be placed on your autogenerated registration ID. Please refer to the example renders below and ensure your photo submission meets the guidelines.

### **HOW IT WORKS!**

- Complete the registration form filling in all required fields. Please fill out the details according to the information in the passport.
- Emirates ID or VISA is required if you wish to be considered a resident player. If you do not possess these documents, you will be considered a 'visitor player' and this may affect participation in certain tournaments.
- On completion of the documents, an email will be sent to verify your registration.
- Upon approval from ECB, you will receive a printable registration card with a unique ECB registration number. Please carry the printed card copy or e-card to every match and must be produced if necessary.
- ECB Registration card expiry is linked to your residence VISA / Emirates ID expiry.
- Visitor players will be allocated a registration valid for three months.